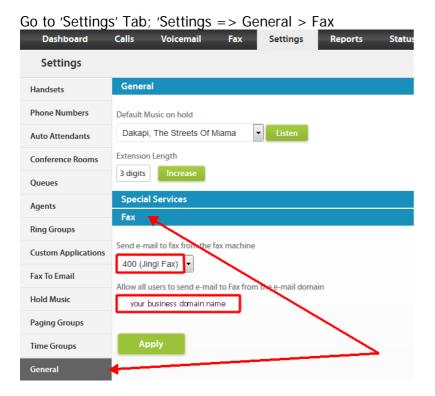

### **Email to Fax Settings**

Enter the default Fax Machine extension number and account's email domain here and click Apply.