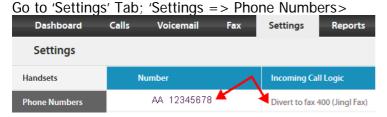

Configure Dedicated Jingl Phone Number for Jingl Incoming Fax Service Select a Free available Phone Number and the set the Incoming Call Logic to divert to Fax machine

Select Default Incoming Call Action – Divert to fax machine Select fax machine. Then Hit Apply