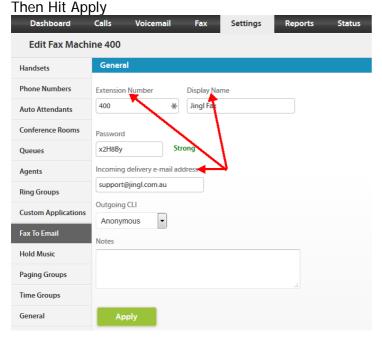

#### **Fax to Email Settings**

Configure Fax Machine by entering Extension Number; Display Name; Incoming delivery e-mail address

Record the 'Extension Number'

Note: the Incoming Delivery E-Mail Address is where ALL faxes will be delivered as pdf attachments