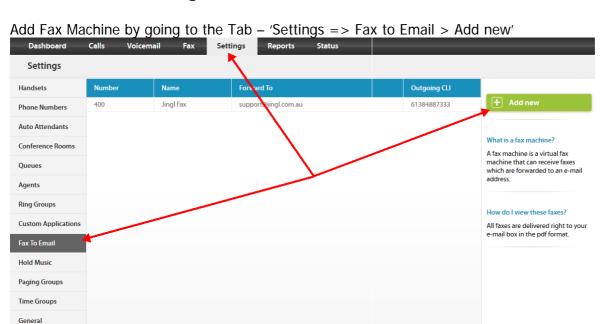

#### **Fax to Email Settings**

Configure Fax Machine by entering Extension Number; Display Name; Incoming delivery e-mail address

Record the 'Extension Number'

Note: the Incoming Delivery E-Mail Address is where ALL faxes will be delivered as pdf attachments

Configure Dedicated Jingl Phone Number for Jingl Incoming Fax Service Select a Free available Phone Number and the set the Incoming Call Logic to divert to Fax machine

Select Default Incoming Call Action – Divert to fax machine Select fax machine. Then Hit Apply