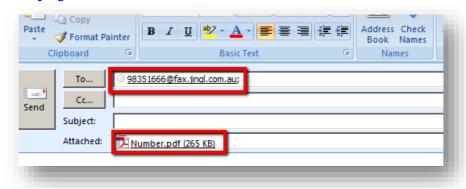

## Sending Email to Fax

You can send PDF files as faxing using our outlook. Simply send PDF file as an email to fax number on 'fax.jingl.com.au' domain and it will be sent out as a fax. Example; attach a PDF file and send an email to <u>0398351666@fax.jingl.com.au</u>. Attached file will be sent out as a FAX to 0398351666.