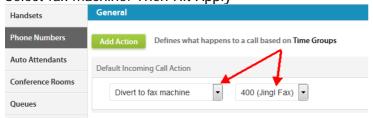

Configure Dedicated Jingl Phone Number for Jingl Incoming Fax Service Select a Free available Phone Number and the set the Incoming Call Logic to divert to Fax machine

Select Default Incoming Call Action – Divert to fax machine Select fax machine. Then Hit Apply